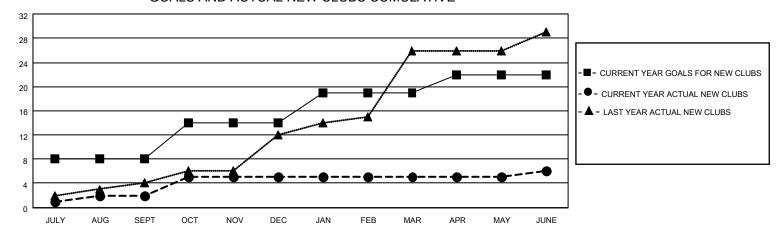

## GOALS AND ACTUAL NEW CLUBS CUMULATIVE

## MONTHLY MEMBERSHIP PROGRESS REPORT

LOCATION INDIA District 321 D Results as of: 6/30/2023

| Clubs                 |               |           |               | Members               |                        |                         |                                                    |
|-----------------------|---------------|-----------|---------------|-----------------------|------------------------|-------------------------|----------------------------------------------------|
| RESULTS FOR 2022-2023 |               |           |               | RESULTS FOR 2022-2023 |                        |                         |                                                    |
| QUARTER               | NEW CLUB GOAL | NEW CLUBS | DROPPED CLUBS | QUARTER MEME          | BER GROWTH NET<br>GOAL | MEMBER GROWTH<br>ACTUAL | DROPPED<br>MEMBERS ACTUAL<br>(including transfers) |
| JULY/AUG/SEPT         | 8             | 2         | 2             | JULY/AUG/SEPT         | 50                     | 186                     | 134                                                |
| OCT/NOV/DEC           | 6             | 3         | 9             | OCT/NOV/DEC           | 30                     | 238                     | 401                                                |
| JAN/FEB/MAR           | 5             | 0         | 2             | JAN/FEB/MAR           | 20                     | 118                     | 88                                                 |
| APR/MAY/JUNE          | 3             | 1         | 10            | APR/MAY/JUNE          | 10                     | 201                     | 692                                                |