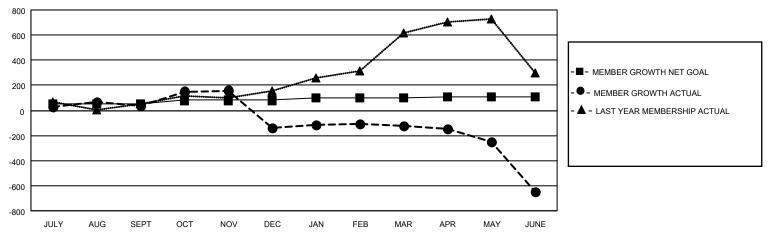

## GOALS AND ACTUAL MEMBERS CUMULATIVE

| DROPPED CLUBS: 23 |       | 78 CLUBS OF 171 ADDED 1 OR<br>MORE NEW MEMBERS | GENDER DISTRIBUTION                   |                |  |
|-------------------|-------|------------------------------------------------|---------------------------------------|----------------|--|
|                   |       | WORLE NEW MEMBERS                              | MALE                                  | 2,767 (70.43%) |  |
|                   |       |                                                | FEMALE                                | 1,162 (29.57%) |  |
| DROPPED MEMBERS   |       |                                                | NON BINARY                            | 0 (0.00%)      |  |
|                   |       |                                                | PREFER NOT TO ANSWER                  | 0 (0.00%)      |  |
| DECEASED          | 16    |                                                |                                       |                |  |
| CLUB CANCELLED    | 481   | CLICK HERE FOR CUMULATIVE                      | TOTAL FAMILY UNIT MEMBERS             | 2,284          |  |
| OTHER             | 818   | MEMBERSHIP DATA                                |                                       |                |  |
| TOTAL             | 1,315 |                                                | FAMILY MEMBERS PAYING HALF DUES 1,342 |                |  |
|                   |       |                                                |                                       |                |  |

## MONTHLY MEMBERSHIP PROGRESS REPORT

LOCATION INDIA District 321 D Results as of: 6/30/2023

| Clubs                 |               |           |               | Members               |                        |                         |                                                    |
|-----------------------|---------------|-----------|---------------|-----------------------|------------------------|-------------------------|----------------------------------------------------|
| RESULTS FOR 2022-2023 |               |           |               | RESULTS FOR 2022-2023 |                        |                         |                                                    |
| QUARTER               | NEW CLUB GOAL | NEW CLUBS | DROPPED CLUBS | QUARTER MEME          | BER GROWTH NET<br>GOAL | MEMBER GROWTH<br>ACTUAL | DROPPED<br>MEMBERS ACTUAL<br>(including transfers) |
| JULY/AUG/SEPT         | 8             | 2         | 2             | JULY/AUG/SEPT         | 50                     | 186                     | 134                                                |
| OCT/NOV/DEC           | 6             | 3         | 9             | OCT/NOV/DEC           | 30                     | 238                     | 401                                                |
| JAN/FEB/MAR           | 5             | 0         | 2             | JAN/FEB/MAR           | 20                     | 118                     | 88                                                 |
| APR/MAY/JUNE          | 3             | 1         | 10            | APR/MAY/JUNE          | 10                     | 201                     | 692                                                |